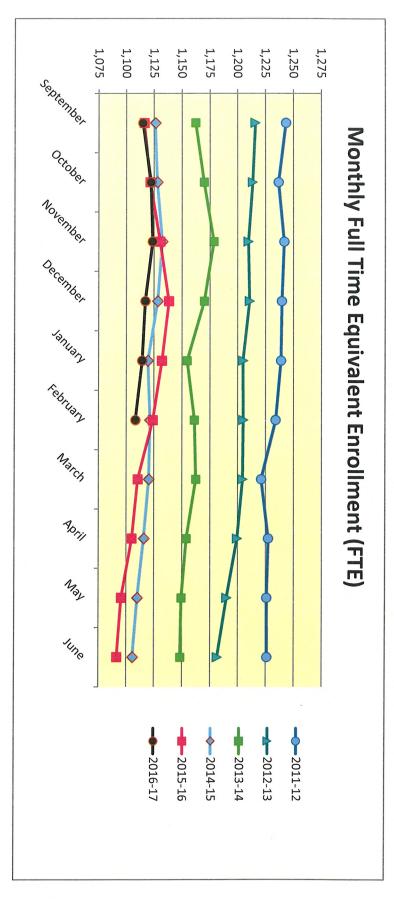

#### Director of Finance and Business Operations – Amy Khile

Ms. Khile reported on enrollment for January, 2017, budget status reports for all funds for December, 2016, and an analysis of capital levy funds. Ms. Tucker asked if the district has seen any reduction in waste costs from the high school implementing reusable plates and utensils. Discussion followed.