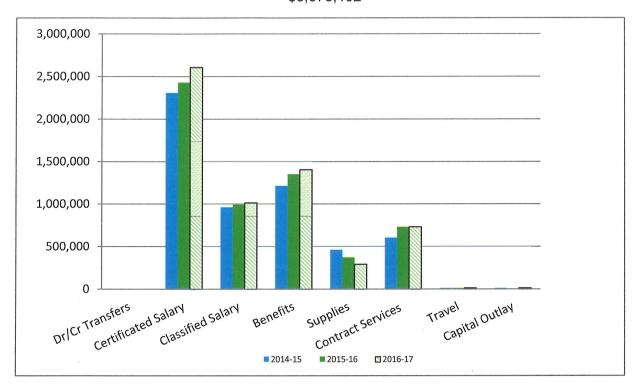

#### Director of Finance and Business Operations – Amy Khile

Ms. Khile reported on enrollment for January, 2017, budget status reports for all funds for December, 2016, and an analysis of capital levy funds. Ms. Tucker asked if the district has seen any reduction in waste costs from the high school implementing reusable plates and utensils. Discussion followed.