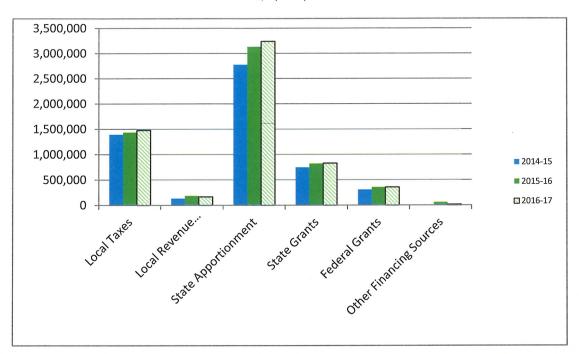

#### Director of Finance and Business Operations – Amy Khile

Ms. Khile reported on enrollment for January, 2017, budget status reports for all funds for December, 2016, and an analysis of capital levy funds. Ms. Tucker asked if the district has seen any reduction in waste costs from the high school implementing reusable plates and utensils. Discussion followed.