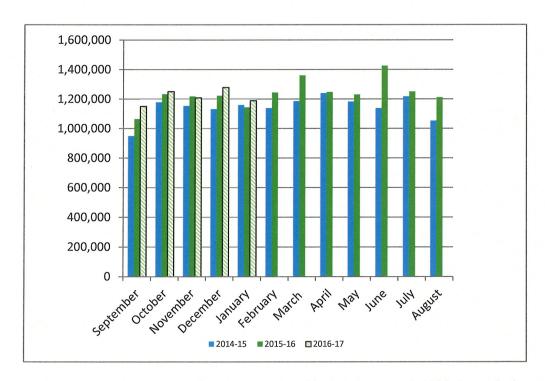

#### Director of Finance and Business Operations – Amy Khile

Ms. Khile reported on enrollment for January, 2017, budget status reports for all funds for December, 2016, and an analysis of capital levy funds. Ms. Tucker asked if the district has seen any reduction in waste costs from the high school implementing reusable plates and utensils. Discussion followed.